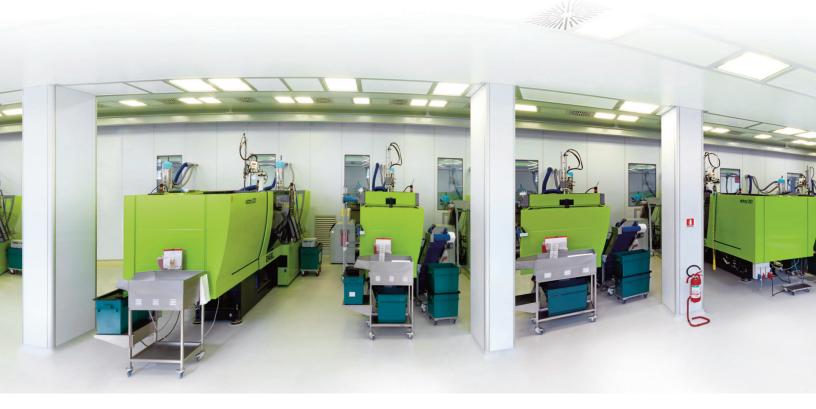

## **Injection Molding**

In order to reach a high level of performance, Luc & Bel utilizes technologies that are able to guarantee the conformity with the total quality requirements and the excellence of the final product. The molding is executed in ISO Class 8 (Rif.:EN ISO 14644-1) clean room with an overall dimension of 1.200 m2. The clean room is equipped with 15 fully automatic injection molding machines, with a clamping force ranging from 80T to 300T.