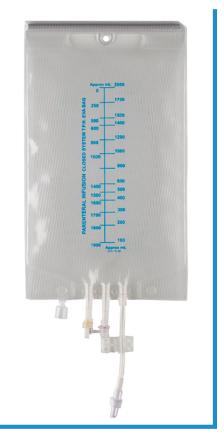

# Kabo develops & manufactures a wide array of medical procedure bags of various materials, sizes and clinical applications.

We specialize in bags for medical applications: Drainage | Enteral | Parenteral | Uro | Cardioplegia