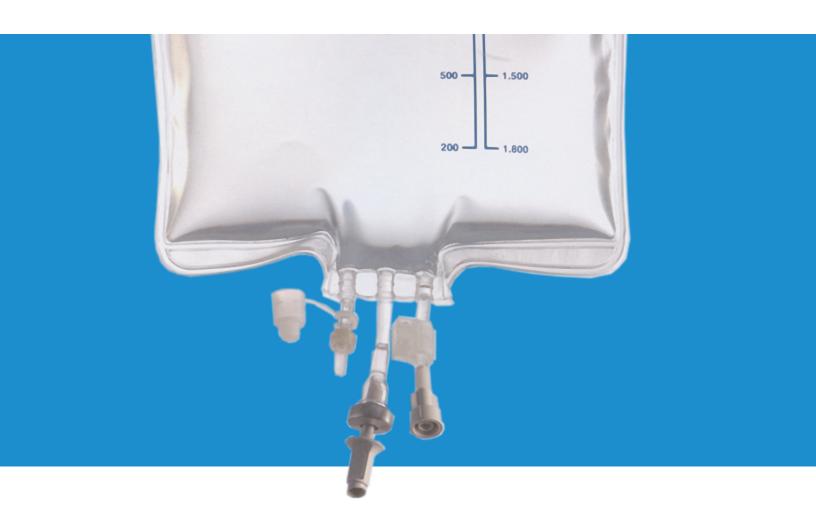

# Kabo develops & manufactures a wide array of medical procedure bags of various materials, sizes and clinical applications.

We specialize in bags for medical applications: Drainage | Enteral | Parenteral | Uro | Cardioplegia